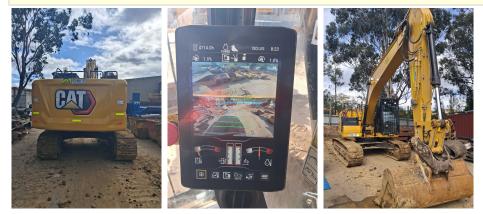

### General info/Comments

MONITOR

- Comments: Monitor not responding to touch (only able to select option menu with several attempts)
- Seat not operational (not activating the compressor)
- L/H joystick horn and attachment buttons
- Beacon rocker switch replacement
- Logged diagnostic and event codes no active
- A/C blower fan whinning noise at low speed

Machine operatonal and will require parts for next service

Image Comment(s):Seat not inflatting/rising - 2 pin plug for compressor locking tab missing

Image Comment(s):Beacon switch rocker cover Image Comment(s):L/h joystick Image Comment(s):L/h joystick