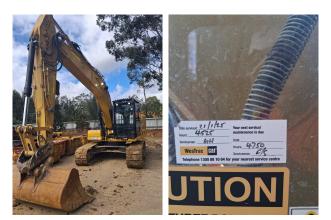

# PM 1 PERFORM (250 HOURS INTERVAL)

| ΡM | Checklist |  |
|----|-----------|--|
|----|-----------|--|

|  | • 0 | • 1 | •2 | •0 |
|--|-----|-----|----|----|
|--|-----|-----|----|----|

| Inspection Number | 22463373                   | Customer No      | 2969824372                                                    |
|-------------------|----------------------------|------------------|---------------------------------------------------------------|
| Serial Number     | YCP20067                   | Customer Name    | AUSTRALIAN HAMMER<br>SUPPLIES HIRE PTY<br>LTD                 |
| Make              | CATERPILLAR                | Work Order       | service@hammerhire.co<br>m.au                                 |
| Model             | 320                        | Completed On     | 1/05/2025 11:32:03 AM                                         |
| Equipment Family  | Medium Hydraulic Excavator | Inspector        | Jake Raffen                                                   |
| Asset ID          | AHSH78                     | PDF Generated On | 1/05/2025                                                     |
| SMU               | 4714.15 Hours              | Location         | 38 Forge St, Blacktown,<br>New South Wales 2148,<br>Australia |
| Coordinates       | 0, 0, 0                    |                  |                                                               |
| Technician        |                            |                  |                                                               |