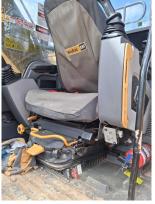

### General info/Comments

MONITOR

- Comments: Monitor not responding to touch (only able to select option menu with several attempts)
- Seat not operational (not activating the compressor)
- L/H joystick horn and attachment buttons
- Beacon rocker switch replacement
- Logged diagnostic and event codes no active
- A/C blower fan whinning noise at low speed

Machine operatonal and will require parts for next service

Image Comment(s):Seat not inflatting/rising - 2 pin plug for compressor locking tab missing

Image Comment(s):Beacon switch rocker cover Image Comment(s):L/h joystick Image Comment(s):L/h joystick

Image Comment(s):Seat not inflatting/rising - 2 pin plug for compressor locking tab missing