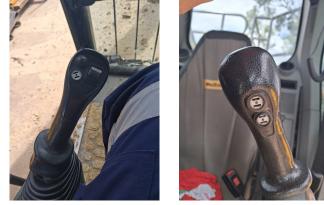

### General info/Comments

MONITOR

- Comments: Monitor not responding to touch (only able to select option menu with several attempts)
- Seat not operational (not activating the compressor)
- L/H joystick horn and attachment buttons
- Beacon rocker switch replacement
- Logged diagnostic and event codes no active
- A/C blower fan whinning noise at low speed

Machine operatonal and will require parts for next service

Image Comment(s):Seat not inflatting/rising - 2 pin plug for compressor locking tab missing

Image Comment(s):Beacon switch rocker cover Image Comment(s):L/h joystick Image Comment(s):L/h joystick