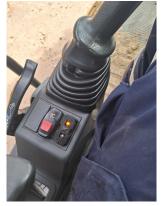

### General info/Comments

MONITOR

- Comments: Monitor not responding to touch (only able to select option menu with several attempts)
- Seat not operational (not activating the compressor)
- L/H joystick horn and attachment buttons
- Beacon rocker switch replacement
- Logged diagnostic and event codes no active
- A/C blower fan whinning noise at low speed

Machine operatonal and will require parts for next service

Image Comment(s):Seat not inflatting/rising - 2 pin plug for compressor locking tab missing

Image Comment(s):Beacon switch rocker cover Image Comment(s):L/h joystick Image Comment(s):L/h joystick